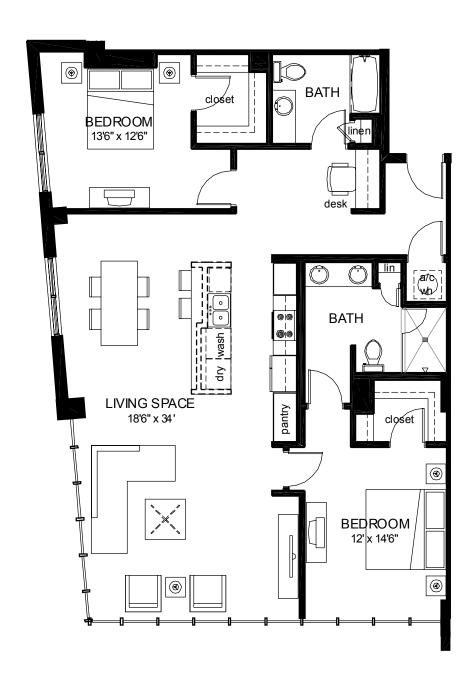

2 BEDROOM 2 BATH | +/- 1537 SQ. FT. | LEVELS 3-8 | WEST

## **DESCRIPTION:**

Exceptional views of Downtown Tampa will be available from this twobedroom, two-bathroom corner residence with glass walls and balconies in select units.

All dimensions are approximate and subject to change.